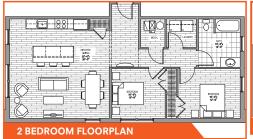

#### **Columbus Scholar House for Student Parents**

N 17th Street

Columbus, Ohio 43203 (see reverse)

Rent: Based on 30% of adjusted annual income

**Utilities:** Resident pays electric **Unit Type:** 2 & 3 Bedrooms

**Square Footage:** 970 - 1,145 sq. ft.

**Community Resources:** Resident Services and priority access to on-site childcare

## **Columbus Scholar House for Student Parents:**

Beautiful 2 and 3 bedroom apartment homes located in the King-Lincoln District of Columbus. Floor plans vary. Call our Leasing Professional today for details and availability.