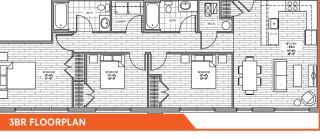

#### **Columbus Scholar House for Student Parents**

N 17th Street

Columbus, Ohio 43203 (see reverse)

Rent: Based on 30% of adjusted annual income

**Utilities:** Resident pays electric **Unit Type:** 2 & 3 Bedrooms

**Square Footage:** 970 - 1,145 sq. ft.

**Community Resources:** Resident Services and priority access to on-site childcare

## **Columbus Scholar House for Student Parents:**

Beautiful 2 and 3 bedroom apartment homes located in the King-Lincoln District of Columbus. Floor plans vary. Call our Leasing Professional today for details and availability.