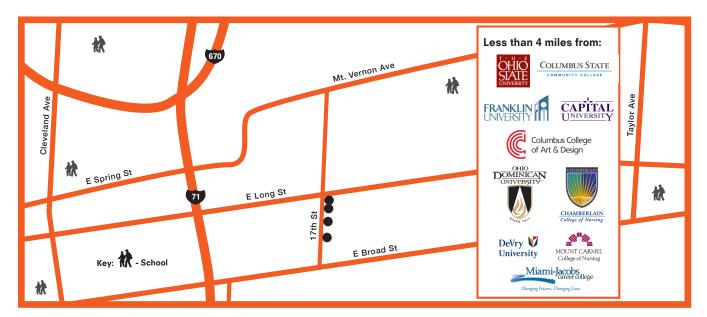

#### **Columbus Scholar House for Student Parents**

N 17th Street

Columbus, Ohio 43203 (see reverse)

Rent: Based on 30% of adjusted annual income

**Utilities:** Resident pays electric **Unit Type:** 2 & 3 Bedrooms

**Square Footage:** 970 - 1,145 sq. ft.

**Community Resources:** Resident Services and priority access to on-site childcare