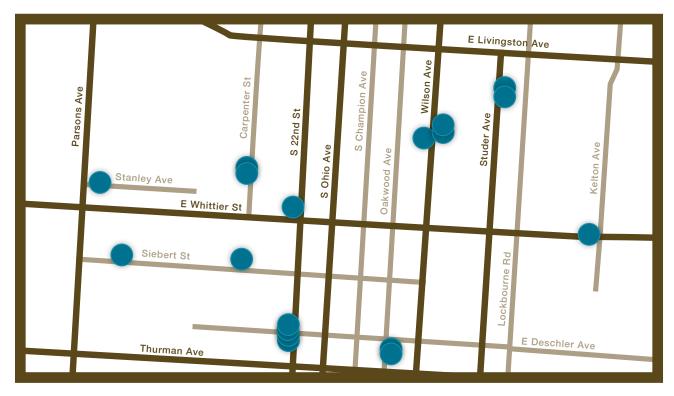

## Southside Affordable Homes

Columbus, Ohio
Multiple area locations (see reverse)

**Rent:** \$1,100 - \$1,800

**Utilities:** Resident pays gas & electric

Unit Type: 2 & 3 Bedrooms

**Square Footage:** 800 - 1,600 sq. ft.

## **Southside Affordable Homes:**

These homes are located on the south side of Columbus. Floor plans, finishes and amenities vary by location. Call our Leasing Professional today for details and availability.