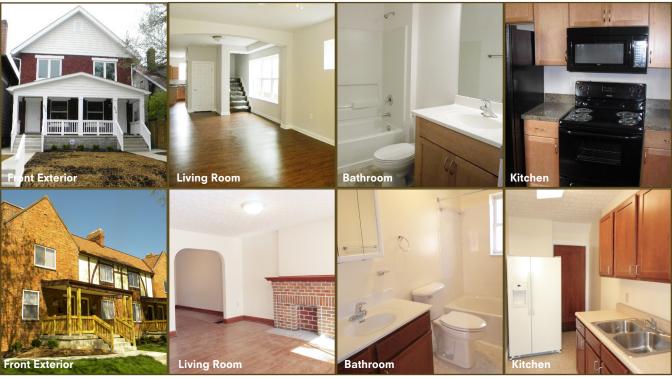

## **AMENITIES:**

Spacious Closets\*

High Ceilings with Ceiling Fans\*

Central Air

Ample Counter & Storage Space\*

Appliances & Dishwasher Included

Microwave Included\*

W/D Hook-Ups

Counter-Height Bathroom Sinks\*

**Basement Included** 

Front and Rear Porch

**Off-Street Parking** 

On COTA Busline

cpo : management

Community Properties of Ohio Management Services is an affiliate of Ohio Capital Corporation for Housing. Our organizations fully support the principles of the Fair Housing Act, which prohibits discrimination in the sale, rental, and financing of dwellings, and in other housing-related transactions, based on race, color, national origin, religion, gender, familial status, military status or disability.

## **Southside Affordable Homes:**

These homes are located on the south side of Columbus. Floor plans, finishes and amenities vary by location. Call our Leasing Professional today for details and availability.