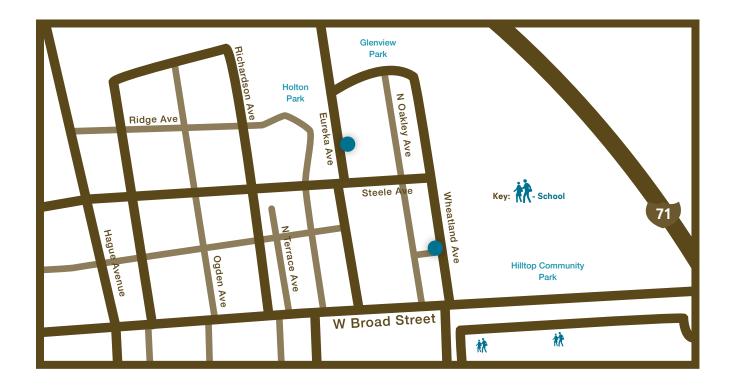

# Melonie Homes Columbus, Ohio Multiple area locations (see reverse)

Rent: \$900 - \$950

**Utilities:** Resident pays all utilities

Unit Type: 3 & 4 Bedrooms

**Square Footage:** 1,381 -1,672 sq. ft.

Qualifications: Household gross monthly income must be two to three times the rent or have tenant based assistance with income of \$150 to \$300/month. Housing Choice Vouchers accepted. All applicants subject to credit & criminal background check. Income restrictions apply. See our Leasing Professional for details.

## **Melonie Homes:**

Single-family homes located in the historic Hilltop neighborhood. Floor plans, finishes and amenities vary by location. Call our Leasing Professional today for details and availability.